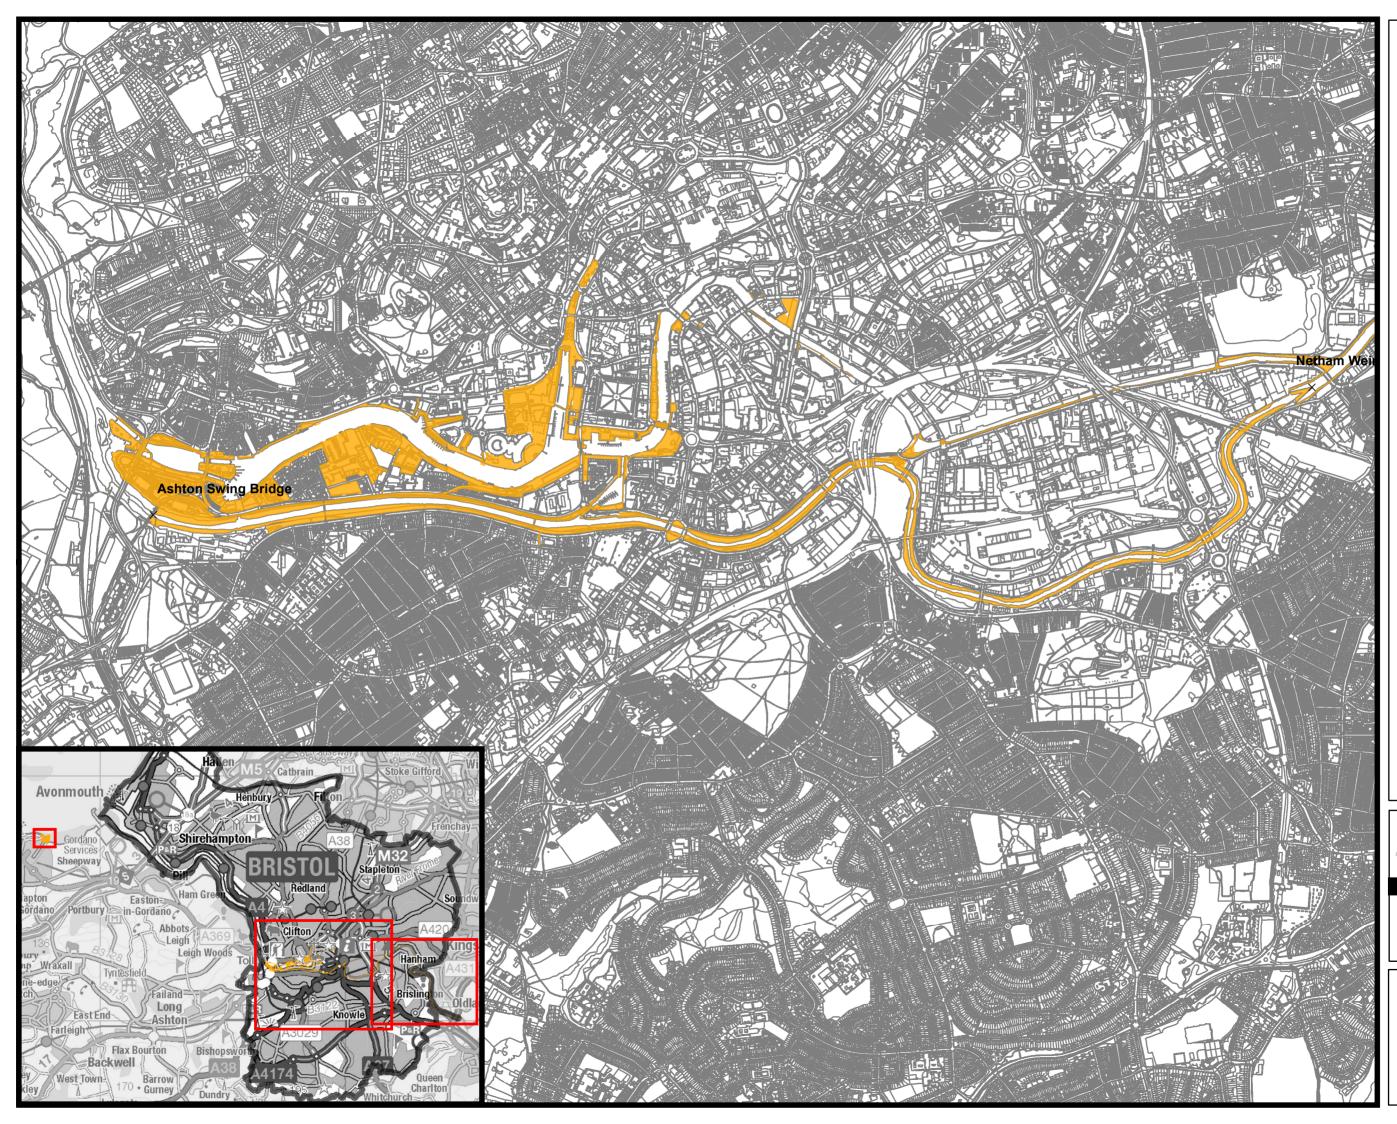

BRISTOL CITY DOCKS

Scale: 1:15,443 @A3 Date: 24/02/2023

GROWTH & REGENERATION DIRECTORATE MANAGEMENT OF PLACE SERVICE Harbour Office - Underfall Yard Cumberland Road Bristol BS1 6XG Tel: 0117 9031484 Fax: 0117 9031487 Email: harbour.office@bristol.gov.uk Web: www.bristol.gov.uk/bristolharbour